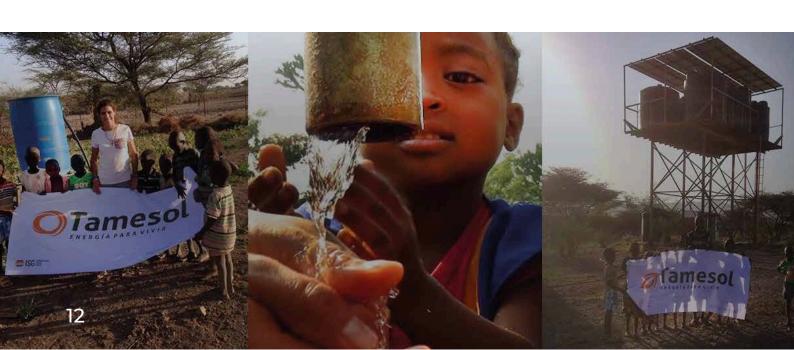

## GLOBAL COMMITMENT, FUTURE COMMITMENT

As a leading company in the field of renewable energies, TAMESOL understands its responsibility towards the environment and society.

TAMESOL has been collaborating for several years with various NGOs to help in areas of Africa where there is no electricity supply. With the use of solar systems, we can bring electricity to areas where it was unthinkable before and use them for other applications such as pumping water in wells. It is certainly a It is certainly a small help that we are particularly proud of.