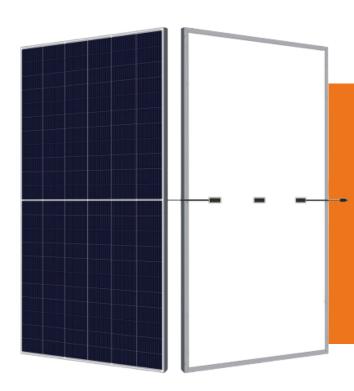

## PV MODULES

TAMESOL has a photovoltaic module technology

From 410wp - 720wp differentiated by the quantity and size of photovoltaic cells used in their production.